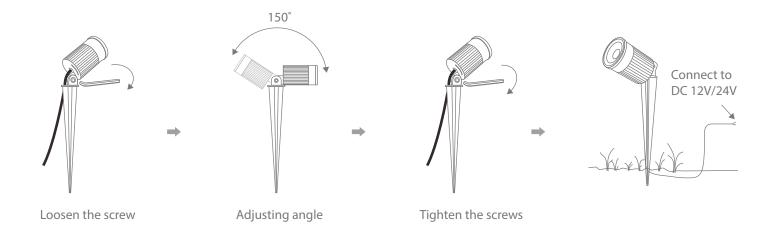

## **ZOOM SPIKE 30**

December 1, 2023 9:27 AM

| Order Code | Product Code | Description          |
|------------|--------------|----------------------|
| 25709      | ZOOM-PRO-30  | 30W LED Garden light |

Thank you for purchasing your new LED ZOOM-PRO, Please take the time to read and understand the instruction sheet below. Failure to do so may void warranty.